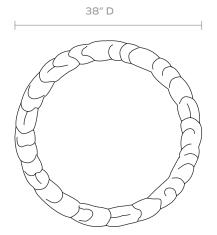

**MADE GOODS**



# **PAULINA**

Irregular, overlapping disks create an original take on the Paulina Mirror. Its handmade finish and organic shape give subtle warmth to an unexpected material.

## MATERIAL

Reconstituted Stone

#### **DIMENSIONS**

38"D

Outer Profile: 1.25"

#### **REFLECTION AREA**

## **TYPE OF HARDWARE**

D Ring

Our mirrors are designed to be hung by a professional, usually by wire. Actual hanging specifics vary on a case by case basis and depend on several variables, including the mirror weight and wall type. Incorrect hanging can result in damage to the mirror or the wall. Made Goods is not responsible for damage due to incorrect hanging of our pieces.

## HANGING ORIENTATION

Portrait

# WEIGHT

lbs

#### MIRROR TYPE

Normal

## **FINISH**

Distressed Gray