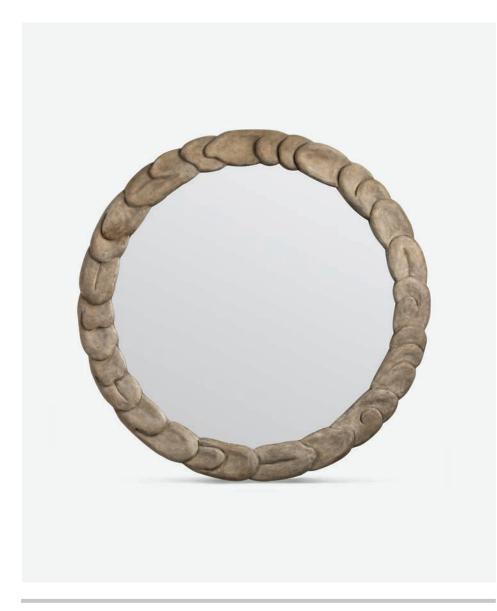

# **PAULINA**

Irregular, overlapping disks create an original take on the Paulina Mirror. Its handmade finish and organic shape give subtle warmth to an unexpected material.

## MATERIAL

Reconstituted Stone

## **FINISH**

Distressed Gray