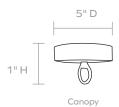

MATERIAL Shell

DIMENSIONS 30"Dia x 36"H

CANOPY DIMENSIONS (Canopy finish matches chandelier) 5"Dia x 1"H

NUMBER OF BULBS 5

BULB TYPE Type B - E12, Incandescent, 40 Watt max.

**UL/CUL CERTIFIED** Yes /Yes

CORD COLOR Clear