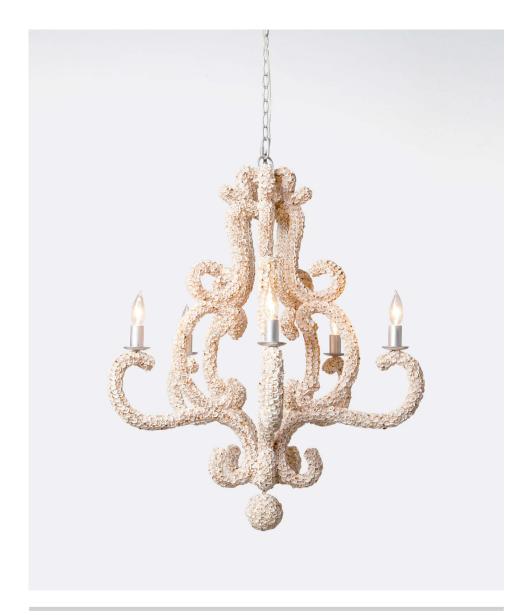

## PAULA

An ocean of small shells is painstakingly applied to Paula's graceful beauty. Five lights are supported by exquisitely curved arms which terminate in small flourishes. A shell ball drop finishes the piece.

MATERIAL Shell

DIMENSIONS 30"Dia x 36"H

CANOPY DIMENSIONS (Canopy finish matches chandelier) 5"Dia x 1"H

NUMBER OF BULBS 5

BULB TYPE Type B - E12, Incandescent, 40 Watt max.

**UL/CUL CERTIFIED** Yes /Yes

CORD COLOR Clear