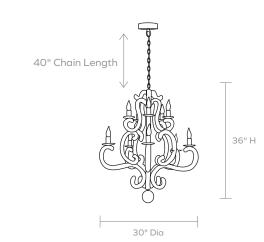

MATERIAL Shell

DIMENSIONS 30"Dia x 36"H

CANOPY DIMENSIONS (Canopy finish matches chandelier) 5"Dia x 1"H

NUMBER OF BULBS 5

BULB TYPE Type B - E12, Incandescent, 40 Watt max.

**UL/CUL CERTIFIED** Yes /Yes

CORD COLOR Clear

CORD LENGTH 107"

MAXIMUM CHAIN LENGTH (Additional chain available upon request) 40"

SEMI-FLUSH MOUNT OVERALL HEIGHT 38″

WEIGHT 56 lbs

DAMP LOCATION APPROVED

Yes

For more information visit madegoods.com, email info@madegoods.com or call 626 333 1177