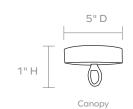

#### CANOPY DIMENSIONS

(Canopy finish matches chandelier) 5"Dia x 1"H

NUMBER OF BULBS