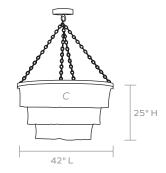

#### FINISHES

Black/Gold

Natural/Silver

Black/Silver

PATRICIA OVAL

on this piece. Three concentric rings drop languidly, overlapping one another, each with an intentionally ruffled edge. Pure glamour!

### MATERIALS

Coco Beads/Metal

**DIMENSIONS** 42"L x 28"W x 25"H