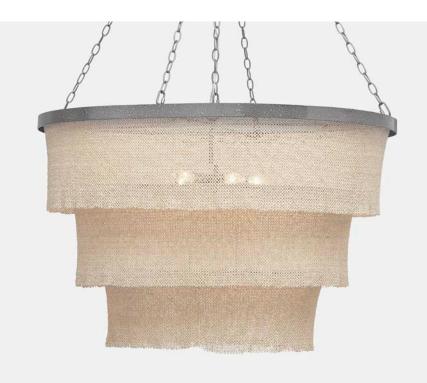

#### FINISHES

Black/Gold

Natural/Silver

Black/Silver

PATRICIA OVAL

on this piece. Three concentric rings drop languidly, overlapping one another, each with an intentionally ruffled edge. Pure glamour!

### MATERIALS

Coco Beads/Metal

**DIMENSIONS** 42"L x 28"W x 25"H