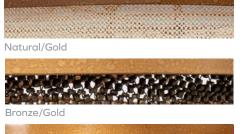

#### FINISHES

Black/Gold

Natural/Silver

Black/Silver

PATRICIA OVAL

on this piece. Three concentric rings drop languidly, overlapping one another, each with an intentionally ruffled edge. Pure glamour!