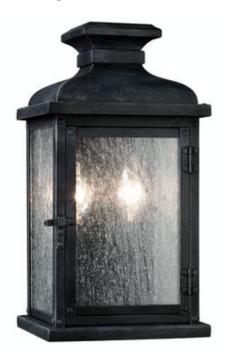

# OL11100DWZ: 2 - Light Outdoor Sconce

#### **Dimensions:**

 Width:
 6 3/4"

 Height:
 12 1/2"

Extends: 6" Wire: 8" Mounting Proc.: Cap Nuts

Connection: Mounted To Box

## Material List: 1 Body - Stainless Steel - Dark Weathered Zinc

## Safety Listing: Safety Listed for Wet Locations

Collections: Pediment (Primary) 2015 New Products and Lamping Options

UPC #:014817540291

Finish: Dark Weathered Zinc (DWZ)