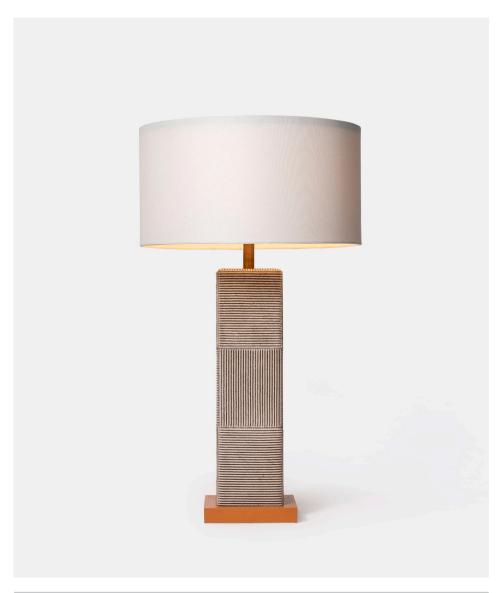

# **ODESSA**

Candy stripes alternate horizontally and vertically to give this lamp subtle graphic play that is accented by handsome leather details. In our coveted hair-on-hide leather, Odessa will bring patterned dimensionality to any table.

# **MATERIALS**

Hair-On-Hide/Full-Grain Leather\*

# FINISH

Brown Candy Striped/Aged Camel