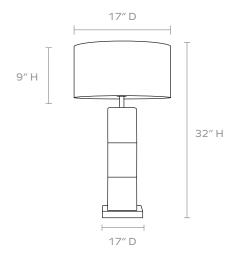

#### **DIMENSIONS**

Overall: 17"D x 32"H

Lamp Base: 7"L x 7"W x 19"H Lamp Shade: 17"D x 9"H