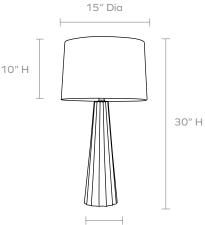

## DIMENSIONS Overall: 15"Dia x 30"H

Lamp Base: 6"Dia Lamp Shade: 15"Dia x 10"H

SHADE Tapered Drum, Linen

SHADE DIFFUSER No

**BULB TYPE** Type A - 100 Max. Wattage

**UL/CUL CERTIFIED** Yes /Yes

SWITCH TYPE 3-Way