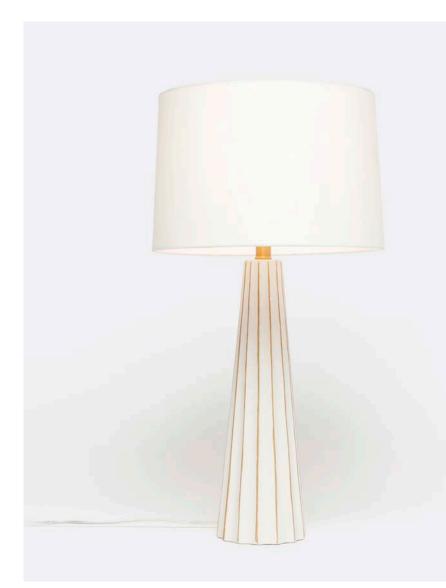

## **NOVA**

Our classed-up take on concrete is available in two finishes—natural and white, which ups the Nova's clean and graphic look. Gold leaf or silver leaf tipping add a fun flair and versatile contrast.

## DIMENSIONS Overall: 15"Dia x 30"H

Lamp Base: 6"Dia Lamp Shade: 15"Dia x 10"H

SHADE Tapered Drum, Linen

SHADE DIFFUSER No

**BULB TYPE** Type A - 100 Max. Wattage

**UL/CUL CERTIFIED** Yes /Yes

SWITCH TYPE 3-Way