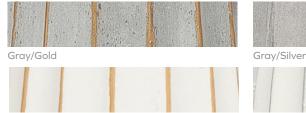

## **NOVA**

Our classed-up take on concrete is available in two finishes—natural and white, which ups the Nova's clean and graphic look. Gold leaf or silver leaf tipping add a fun flair and versatile contrast.

## FINISH

White/Gold

6" Dia