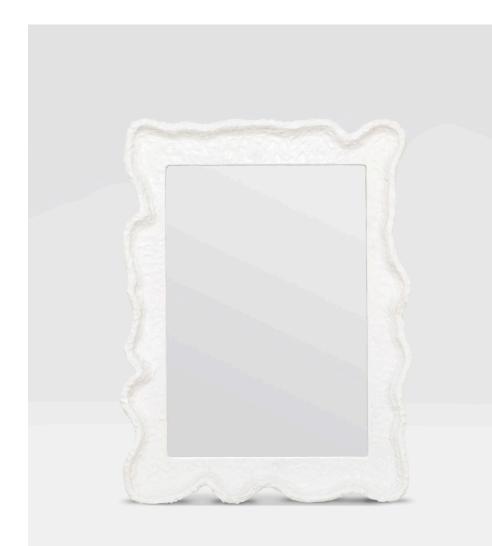

## NORA

The curvy, modern Nora evokes a retro-future feel—this white resin mirror has a bit of gloss and plenty of texture to complement its unique silhouette. The Nora's abstract shape adds an element of surrealism to this playful piece.

MATERIAL Resin

#### DIMENSIONS

30"W x 40"H Outer Profile: 3"

**REFLECTION AREA** 21"W x 31"H