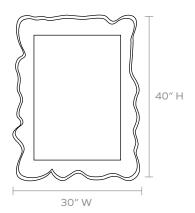

## NORA

The curvy, modern Nora evokes a retro-future feel—this white resin mirror has a bit of gloss and plenty of texture to complement its unique silhouette. The Nora's abstract shape adds an element of surrealism to this playful piece.

MATERIAL Resin

#### DIMENSIONS

30"W x 40"H Outer Profile: 3"

**REFLECTION AREA** 21"W x 31"H

#### TYPE OF HARDWARE D Ring

Our mirrors are designed to be hung by a professional, usually by wire. Actual hanging specifics vary on a case by case basis and depend on several variables, including the mirror weight and wall type. Incorrect hanging can result in damage to the mirror or the wall. Made Goods is not responsible for damage due to incorrect hanging of our pieces.

## WEIGHT

24 lbs

MIRROR TYPE Normal

## FINISH



**Textured White Plaster**