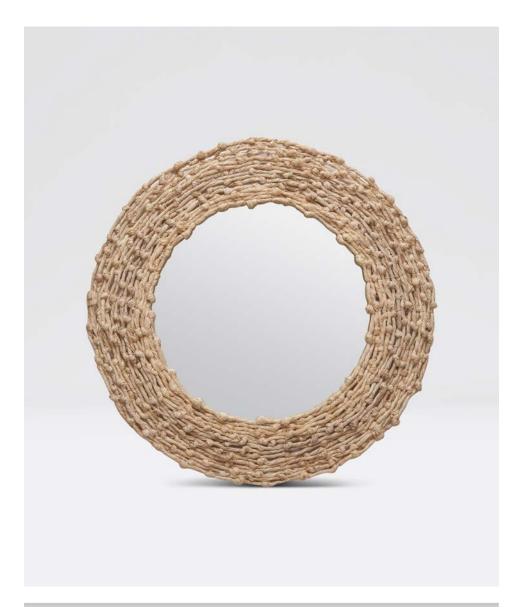

# **NINA MIRROR**

The natural rattan of the Nina adds a wonderfully organic element to any room. The large profile's fiber is knotted by hand for an unexpected textured feel. To see our Nina chandelier, go to page 108.

#### MATERIAL

Seagrass

#### **REFLECTION AREA**

22"D

# **FINISH**

Knotted