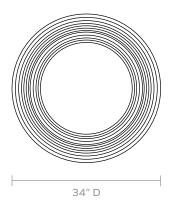

**MADE GOODS**



# **NINA MIRROR**

The natural rattan of the Nina adds a wonderfully organic element to any room. The large profile's fiber is knotted by hand for an unexpected textured feel. To see our Nina chandelier, go to page 108.

#### MATERIAL

Seagrass

#### **DIMENSIONS**

34"D

Outer Profile: 1"

#### **REFLECTION AREA**

22"D

# **TYPE OF HARDWARE**

Keyhole Plate

Our mirrors are designed to be hung by a professional, usually by wire. Actual hanging specifics vary on a case by case basis and depend on several variables, including the mirror weight and wall type. Incorrect hanging can result in damage to the mirror or the wall. Made Goods is not responsible for damage due to incorrect hanging of our pieces.

# WEIGHT

17 lbs

#### MIRROR TYPE

Normal

# **FINISH**



Knotted