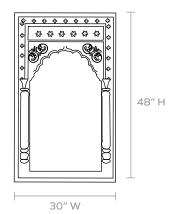

# **MADE GOODS**



# MYLA

Inspired by an ethnic doorway, this mirror is a passage to another world! Expertly hand carved and antiqued in a muted gold finish.

#### MATERIAL

Tin Metal

#### DIMENSIONS

30"W x 48"H Outer Profile: 4"

## REFLECTION AREA

22"W x 36"H

### TYPE OF HARDWARE

O ring

Our mirrors are designed to be hung by a professional, usually by wire. Actual hanging specifics vary on a case by case basis and depend on several variables, including the mirror weight and wall type. Incorrect hanging can result in damage to the mirror or the wall. Made Goods is not responsible for damage due to incorrect hanging of our pieces.

**WEIGHT** 56 lbs

MIRROR TYPE Normal

### FINISH



Antiqued Gold