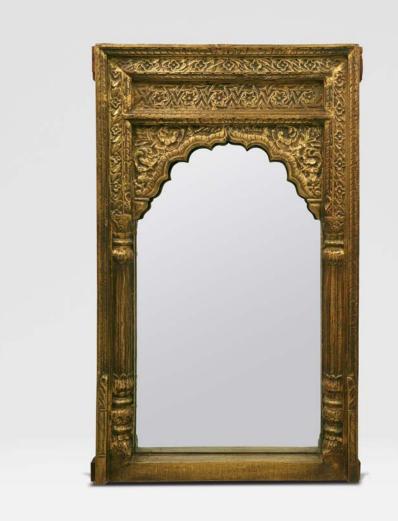

# MYLA

Inspired by an ethnic doorway, this mirror is a passage to another world! Expertly hand carved and antiqued in a muted gold finish.

#### MATERIAL

Tin Metal

#### DIMENSIONS

30"W x 48"H Outer Profile: 4"

### FINISH

Antiqued Gold