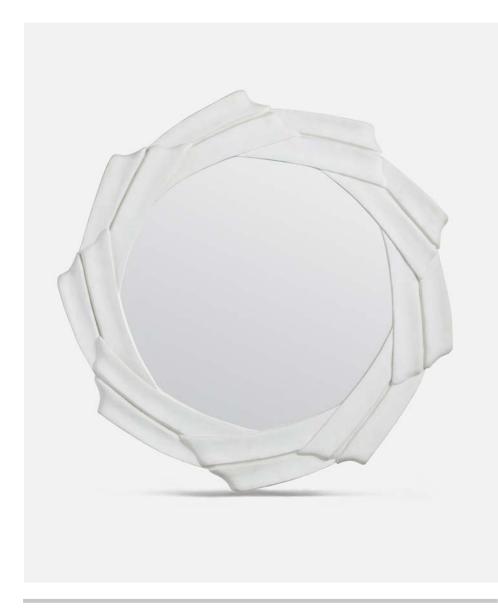

# **MILA**

An overlapping white plaster spiral ribbon wraps elegantly around our Mila Mirror. This outdoor-approved piece of decor adds light and texture.

### **FINISH**

White Plaster