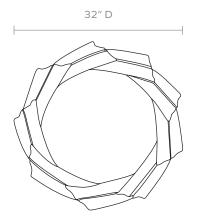

# **MADE GOODS**



# **MILA**

An overlapping white plaster spiral ribbon wraps elegantly around our Mila Mirror. This outdoor-approved piece of decor adds light and texture.

### MATERIAL

Reconstituted Stone

#### **DIMENSIONS**

32"D

Outer Profile: 1.25"

#### **REFLECTION AREA**

### **TYPE OF HARDWARE**

D Ring

Our mirrors are designed to be hung by a professional, usually by wire. Actual hanging specifics vary on a case by case basis and depend on several variables, including the mirror weight and wall type. Incorrect hanging can result in damage to the mirror or the wall. Made Goods is not responsible for damage due to incorrect hanging of our pieces.

### HANGING ORIENTATION

Portrait

## WEIGHT

lbs

#### **MIRROR TYPE**

Normal

### **FINISH**



White Plaster