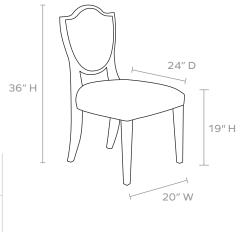

### **DIMENSIONS**

20"W x 24"D x 36"H Seat Height: 19" Seat Depth: 24"

Seat Height (without upholstery): 15"