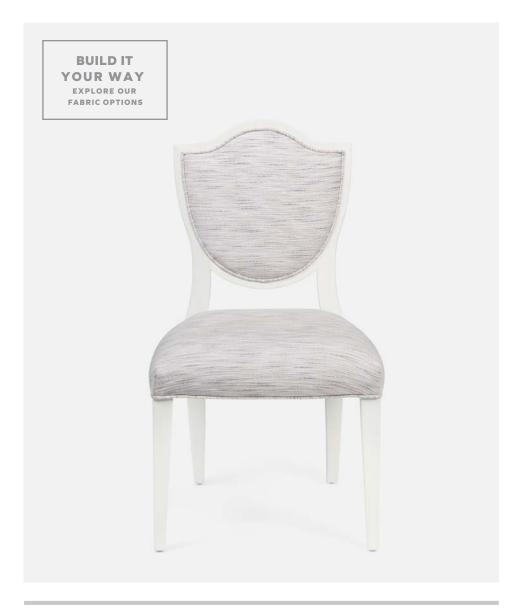

# MICAH

Low-slung swivel chair with oak legs. Your choice of upholstery.

#### **MATERIAL**

Oak, Wood

### **UPHOLSTERY INFORMATION**

Types of Fabric: Can be upholstered with our fabric/leather options\* or COM/COL.

## **BASE FINISHES**

Cerused White

Glossy White

| FABRIC WIDTH | FABRIC REPEAT |         |          |           |           |           |                        |
|--------------|---------------|---------|----------|-----------|-----------|-----------|------------------------|
|              | Plain < 1"    | 1" - 6" | 7" - 14" | 15" - 20" | 21" - 27" | 28" - 36" | Full Width<br>Centered |
| 54"          | 0%            | 15%     | 30%      | 35%       | 40%       | 45%       | 100%                   |
|              |               |         |          |           |           |           |                        |