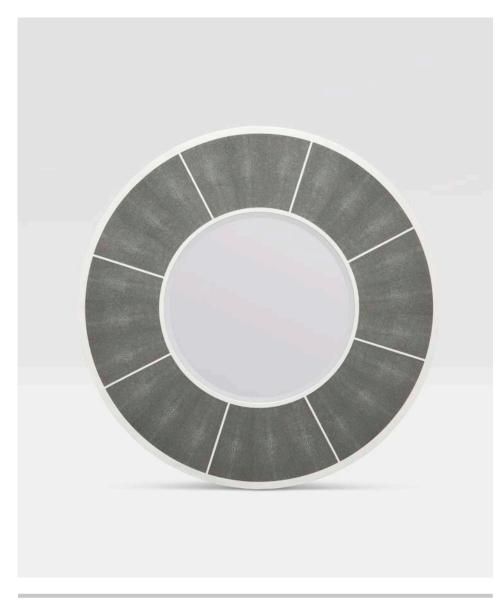

# **MEREDITH**

Our luxurious faux shagreen gets the modern treatment with our Meredith. A simple circular shape, white borders and bone-like resin "spokes" give this mirror a clean, fresh look.

#### **MATERIAL**

Realistic Faux Shagreen

#### **DIMENSIONS**

38"D

Outer Profile: 2"

#### REFLECTION AREA

19"D

## HANGING ORIENTATION

Portrait

# MIRROR TYPE

Beveled