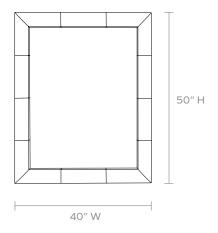

#### **DIMENSIONS**

40"W x 50"H Outer Profile: 2"

#### **REFLECTION AREA**

32"W x 42"H