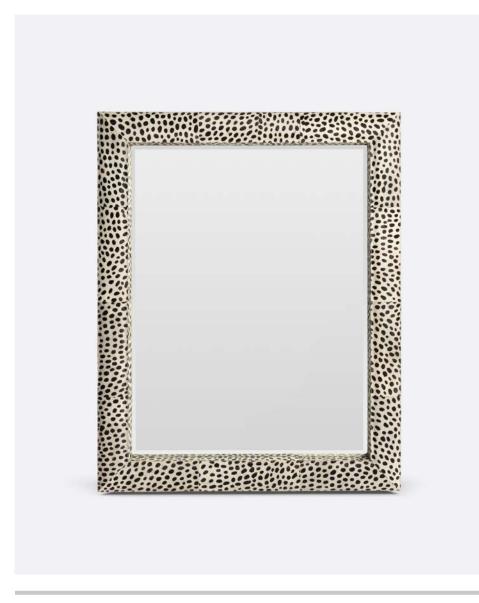

# **MELBA**

Enhance a character-rich room with lively Dalmatian Print. This standout mirror in playful yet luxe hair-on-hide could be the change of scenery that make a well-styled space irresistible.

## MATERIAL

Hair-On-Hide

#### **FINISH**

Dalmatian Print

<sup>\*</sup> Natural variation to be expected