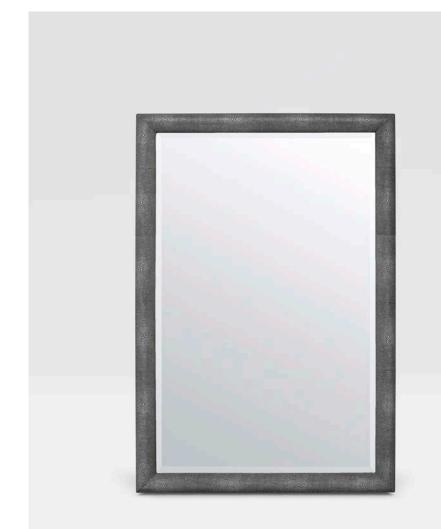

## MEG

Sometimes we believe more is more with our realistic faux shagreen, but our Meg proves that simplicity can be truly sophisticated. The narrow profile features just the right amount of our illustrious stingray-inspired material, creating a graceful frame for this large, rectangular piece. A beveled mirror provides the finishing touch.

## MATERIAL

Realistic Faux Shagreen

**DIMENSIONS** 26"W x 38"H Outer Profile: 1"

**REFLECTION AREA** 22''W x 34''H

TYPE OF HARDWARE D Ring

Our mirrors are designed to be hung by a professional, usually by wire. Actual hanging specifics vary on a case by case basis and depend on several variables, including the mirror weight and wall type. Incorrect hanging can result in damage to the mirror or the wall. Made Goods is not responsible for damage due to incorrect hanging of our pieces.

HANGING ORIENTATION Portrait

**WEIGHT** 27 lbs

MIRROR TYPE Beveled