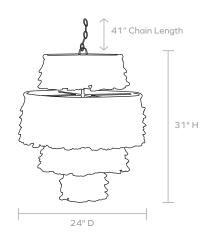

#### **DIMENSIONS**

24"D x 31"H

#### **MAXIMUM CHAIN LENGTH**

(Additional chain available upon request) 41"