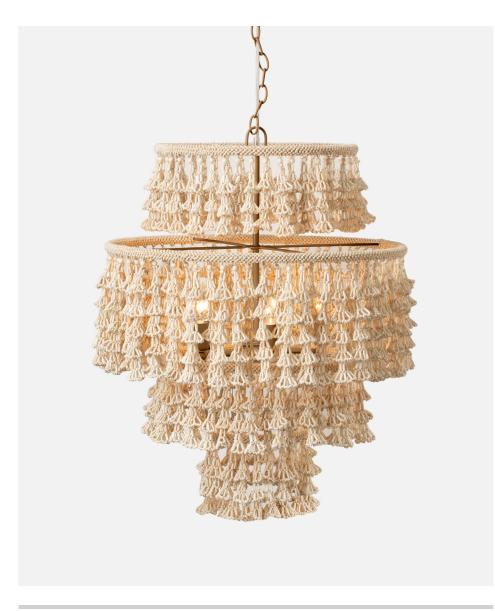

# **MCKENZIE**

Natural coco beads, culled from bleached coconut shells, are first woven into chains of flowers, then hand-tied to a four-tier gold frame of concentric circles where they form a dense, swaying fringe that plays hide and seek with light.

#### **MATERIALS**

Coco Beads

#### **DIMENSIONS**

24"D x 31"H