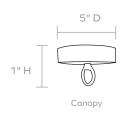

# **MADE GOODS**



# FINISH



# Natural



# **MCKENZIE**

Natural coco beads, culled from bleached coconut shells, are first woven into chains of flowers, then hand-tied to a four-tier gold frame of concentric circles where they form a dense, swaying fringe that plays hide and seek with light.

#### **MATERIALS**

Coco Beads

#### **DIMENSIONS**

24"D x 31"H

# **CANOPY DIMENSIONS**

(Canopy finish matches chandelier)

5"Dia x 1"H

### **NUMBER OF BULBS**

5 Lights

#### **BULB TYPE**

Type B Incandescent, 40 Watt max.

# **UL/CUL CERTIFIED**

Yes /Yes

### **CORD COLOR**

Clear

#### CORD LENGTH

93"

#### **MAXIMUM CHAIN LENGTH**

(Additional chain available upon request) 41"

## WEIGHT

16 lbs

#### DAMP LOCATION APPROVED

No