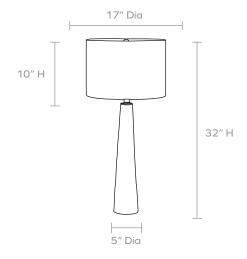

### **DIMENSIONS**

Overall: 17"Dia x 32"H Lamp Base: 5"Dia

Lamp Shade: 17"Dia x 10"H