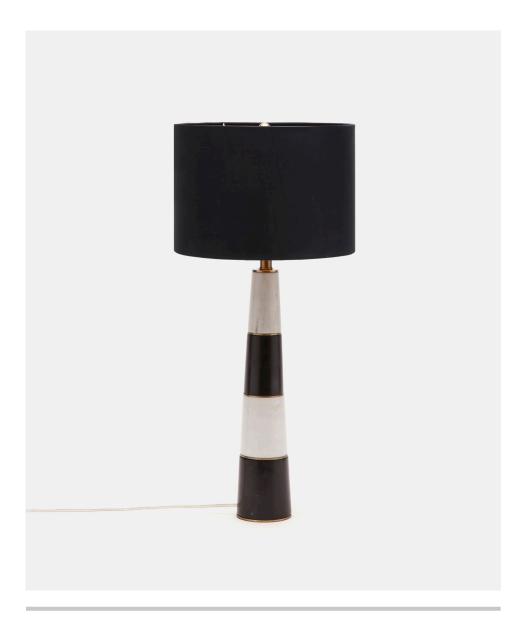

# **MARIT**

The bold look of modern black and white stripes are softened by the inherent variations of the Marit's polished marble, as well as the feminine look of its tapered silhouette. Brass rings separating the lamp's sections add warm details.

# **FINISH**

Black/White