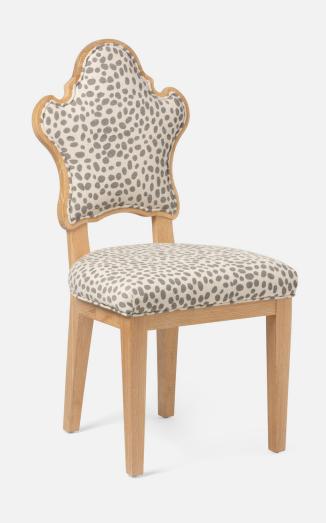

## MADISEN

Pairing an ornate shaped back with the clean Scandinavian line of the tapered legs makes the Madisen collection a charmer for any dining room table.

## MATERIAL

Oak

## DIMENSIONS

19"W x 22"D x 40"H Seat Depth: 19.4" Seat Height: 19.8" *Cushion height may vary from 1/2 to 1 inch* 