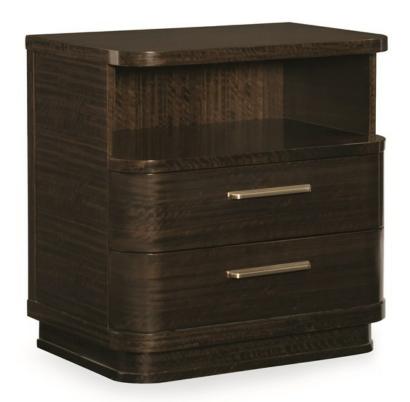

## STREAMLINE NIGHTSTAND

m023-417-061

**COLLECTION:** Modern Streamline Bedroom

**DIMENSIONS:** 27.5W x 17.75D x 27.5H

Dark and handsome, this modern nightstand hints at throw-back designs from the 1940s. Sporting rounded corners, a solid recessed plinth base and retro-era metal hardware, this nightstand has an open compartment with wire access through the shelf and out the back. Two lower self-closing drawers add storage space. The entire piece is constructed of fumed figured eucalyptus that has been finished in Aged Bourbon with a high sheen. Drawers are lined in Dark Chocolate paint. Streamlined long thin custom Golden Bronze metal pulls finish off its attractive appearance.

**CONSTRUCTION:** Clearance above shelf: 7.625".