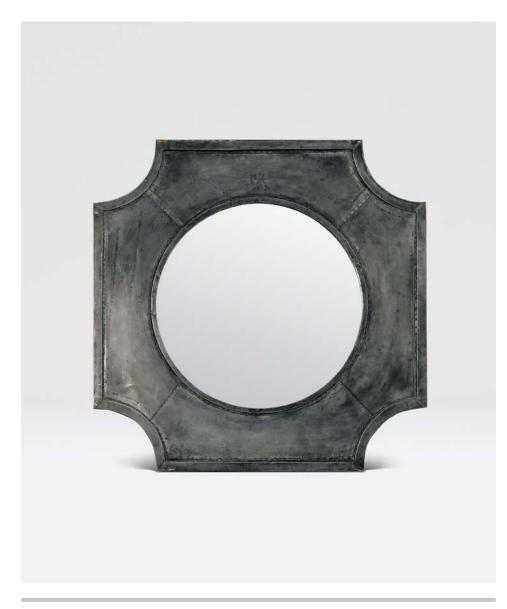

# LUIX

A zinc metal-finished square has been scooped at the corners as it frames a circular mirror in its center.

# MATERIAL

Metal

## **FINISH**

Zinc