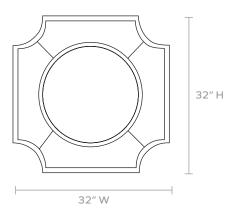

#### **DIMENSIONS**

32"W x 32"H Outer Profile: 1"

#### **REFLECTION AREA**

20"D