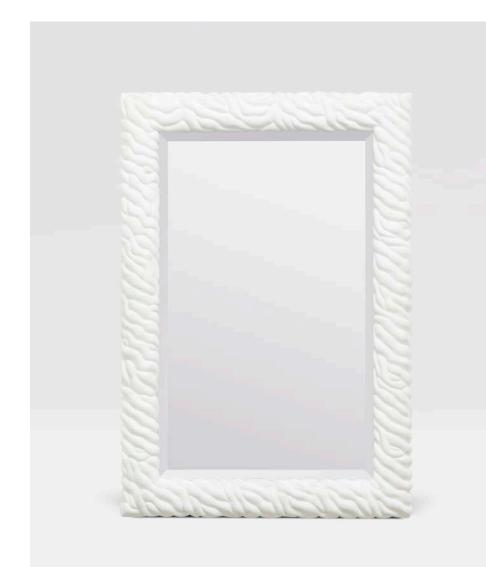

## LUCINDA

With a shape and pattern modeled after twisted vines, the Lucinda is our latest white resin mirror. Organic inspirations paired with manmade material give this piece a contemporary air that adds movement to a space.

#### MATERIAL

Resin

### FINISH

Twisted White