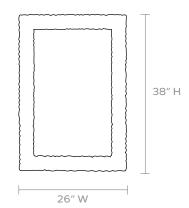

## DIMENSIONS

26"W x 38"H Outer Profile: 3"

**REFLECTION AREA** 19"W × 31"H

TYPE OF HARDWARE

Our mirrors are designed to be hung by a professional, usually by wire. Actual hanging specifics vary on a case by case basis and depend on several variables, including the mirror weight and wall type. Incorrect hanging can result in damage to the mirror or the wall. Made Goods is not responsible for damage due to incorrect hanging of our pieces.