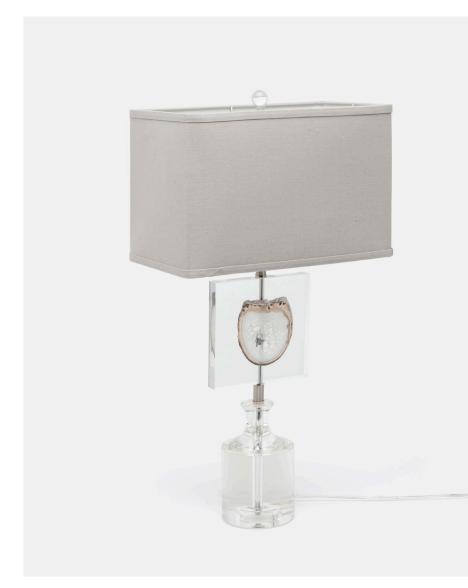

## LISE

The trophy-like shape of the acrylic Lise's base is modernized by the material's transparency. Decorative ornaments frame the lamp's focal point: a natural agate slice contained in a clear panel, which looks as though it's floating just below the piece's drum shade. Natural variation in agate to be expected.

MATERIAL Hand Blown Glass\*

**DIMENSIONS** Overall: 15"L x 9"W x 29"H Lamp Base: 7"L x 5"W Lamp Shade: 15"L x 9"W 10"H

**SHADE** Rectangle, Linen

SHADE DIFFUSER Yes

**BULB TYPE** Type A - 100 Max. Wattage