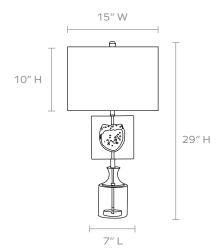

MATERIAL Hand Blown Glass\*

**DIMENSIONS** Overall: 15"L x 9"W x 29"H Lamp Base: 7"L x 5"W Lamp Shade: 15"L x 9"W 10"H

**SHADE** Rectangle, Linen

SHADE DIFFUSER Yes

**BULB TYPE** Type A - 100 Max. Wattage