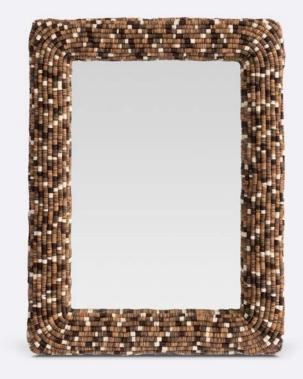

## LIORA

Add a tactile element to a room that's purely organic. Large coco beads in a neutral mixed palette frame a rectangular mirror for a delicate balance of complexity and warmth.

## MATERIAL

Coco Beads

**DIMENSIONS** 32"W x 42"H Outer Profile: 3.75"

REFLECTION AREA

21.75"W x 21.5"H

TYPE OF HARDWARE D Ring

Our mirrors are designed to be hung by a professional, usually by wire. Actual hanging specifics vary on a case by case basis and depend on several variables, including the mirror weight and wall type. Incorrect hanging can result in damage to the mirror or the wall. Made Goods is not responsible for damage due to incorrect hanging of our pieces.

## FINISH

Dark Mix