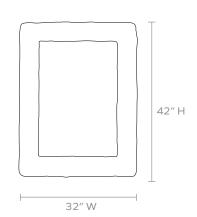

## MATERIAL

Coco Beads

**DIMENSIONS** 32"W x 42"H Outer Profile: 3.75"

REFLECTION AREA

21.75"W x 21.5"H

TYPE OF HARDWARE D Ring

Our mirrors are designed to be hung by a professional, usually by wire. Actual hanging specifics vary on a case by case basis and depend on several variables, including the mirror weight and wall type. Incorrect hanging can result in damage to the mirror or the wall. Made Goods is not responsible for damage due to incorrect hanging of our pieces.