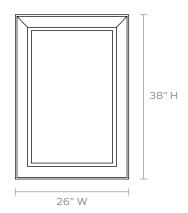

E GOODS



### FINISH



Antiqued/ PallaDn Silver

## LINDA

A shadowbox structure gives the Linda a lovely depth. The antiqued mirror of the frame adds a bit of glamour to its dimensional look, while sterling-tinted PallaDn Silver oak gives it warmth and softness.

**MATERIALS** Mirror/Oak

### DIMENSIONS

26"W x 38"H Outer Profile: 3"

**REFLECTION AREA** 19"W × 31"H

#### TYPE OF HARDWARE D Ring

Our mirrors are designed to be hung by a professional, usually by wire. Actual hanging specifics vary on a case by case basis and depend on several variables, including the mirror weight and wall type. Incorrect hanging can result in damage to the mirror or the wall. Made Goods is not responsible for damage due to incorrect hanging of our pieces.

**WEIGHT** 25 lbs

.0 105

MIRROR TYPE Normal