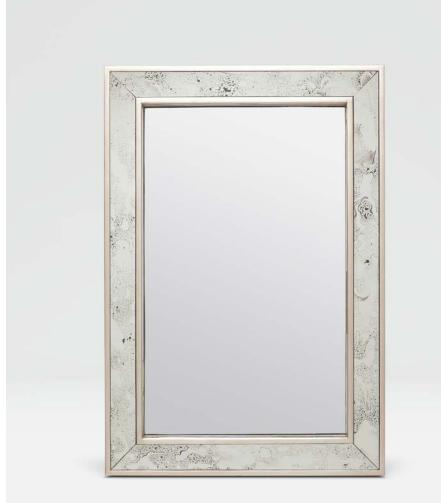

## LINDA

A shadowbox structure gives the Linda a lovely depth. The antiqued mirror of the frame adds a bit of glamour to its dimensional look, while sterling-tinted PallaDn Silver oak gives it warmth and softness.

**MATERIALS** Mirror/Oak

### DIMENSIONS

26"W x 38"H Outer Profile: 3"

**REFLECTION AREA** 19"W × 31"H