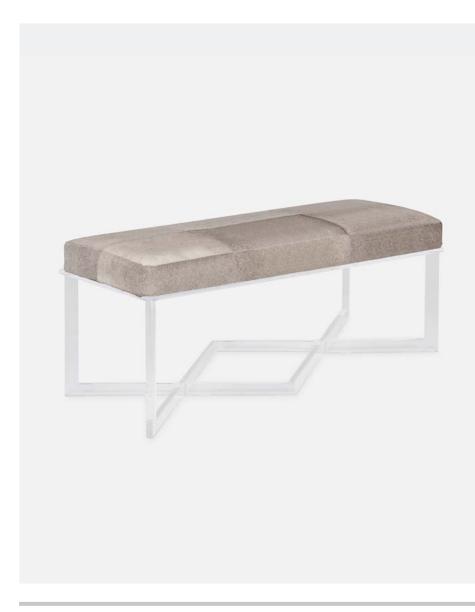

## LEX

Translucent acrylic bench in three sizes.

#### BASE MATERIAL

Acrylic

#### DIMENSIONS

- A. 24"W x 18"D x 21"H
- B. 52"W x 18"D x 21"H
- c. 68"W x 18"D x 21"H