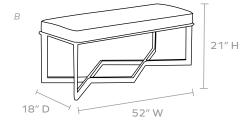

#### DIMENSIONS

- A. 24"W x 18"D x 21"H
- B. 52"W x 18"D x 21"H
- c. 68"W x 18"D x 21"H