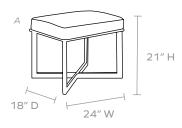

#### DIMENSIONS

- A. 24"W x 18"D x 21"H
- B. 52"W x 18"D x 21"H
- c. 68"W x 18"D x 21"H