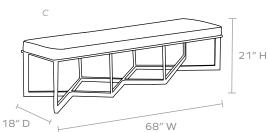

#### DIMENSIONS

- A. 24"W x 18"D x 21"H
- B. 52"W x 18"D x 21"H
- c. 68"W x 18"D x 21"H