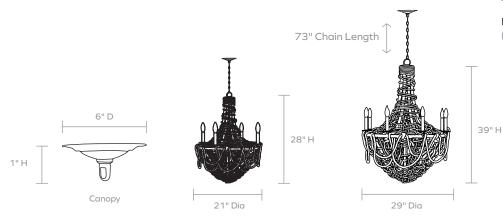

### DIMENSIONS

A. 21"Dia x 28"HB. 29"Dia x 39"H

### CANOPY DIMENSIONS

(Canopy finish matches chandelier) 6"Dia x 1"H

NUMBER OF BULBS

A. 4

### BULB TYPE

Type B - E12, Incandescent, 40 Watt max.

UL/CUL CERTIFIED Yes /Yes

CORD COLOR Brown

**CORD LENGTH** 156"

MAXIMUM CHAIN LENGTH

(Additional chain available upon request) 73"