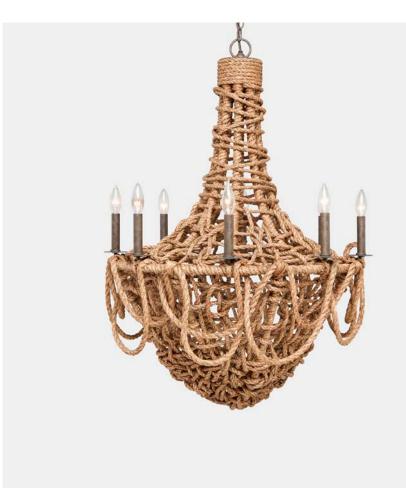

## LASZLO

Woven abaca is hand knotted tightly toward the bottom and artfully draped toward the top to create the silhouette of the Laszlo, a chandelier as organic as its shape is opulent. Utilitarian material combined with an easy elegance makes the Laszlo a striking addition to a variety of environments.

### MATERIAL

Abaca Rope

### FINISH

Rustic Brown