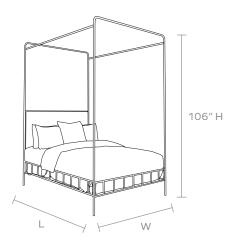

#### DIMENSIONS

Queen: 82"L x 63"W x 106"H King: 82"L x 78"W x 106"H Cal King: 87"L x 75"W x 106"H Headboard Height: 55"H

Height from Bottom of Headboard to Floor: 26"

Height from Slats to Floor: 10" Height from Slats to Top of Rail: 8.25"