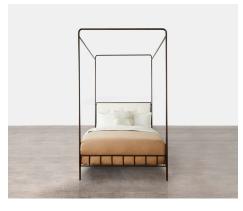

## **LAKEN**

Sometimes simple can be hard to come by, which is exactly what you'll love about our classic Laken. This hand wrought iron frame makes the most of clean lines, with a curved canopy to soften its angularity. Choose from one of our interchangeable headboards to create a bed that is truly unique.

#### MATERIAL

Smooth Iron