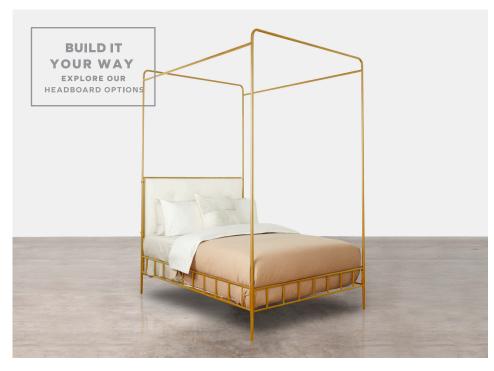

## **LAKEN**

Sometimes simple can be hard to come by, which is exactly what you'll love about our classic Laken. This hand wrought iron frame makes the most of clean lines, with a curved canopy to soften its angularity. Choose from one of our interchangeable headboards to create a bed that is truly unique.

#### MATERIAL

Smooth Iron