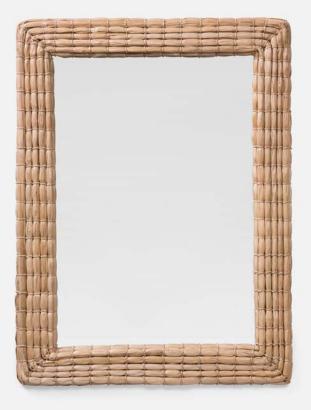

# **KEEGAN**

Seagrass rope mirror with relaxed lines. Available in three sizes.

#### MATERIAL

Tied Seagrass

## FINISH

Natural