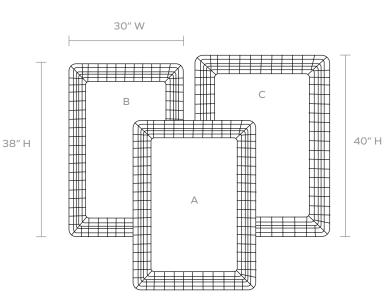

## DIMENSIONS

A. 22"W x 38"H
B. 26"W x 38"H
C. 30"W x 40"H
Outer Profile: 1.75"

#### **REFLECTION AREA**

А. В.

C. 21.75"X31.75"

TYPE OF HARDWARE

D Ring

Our mirrors are designed to be hung by a professional, usually by wire. Actual hanging specifics vary on a case by case basis and depend on several variables, including the mirror weight and wall type. Incorrect hanging can result in damage to the mirror or the wall. Made Goods is not responsible for damage due to incorrect hanging of our pieces.

### WEIGHT

A. B. C. 27 lbs

MIRROR TYPE Normal