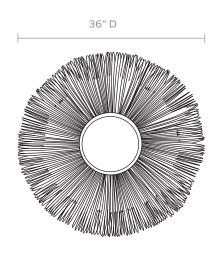

#### **DIMENSIONS**

36"D

Outer Profile: 10.25"

#### **REFLECTION AREA**

11"D