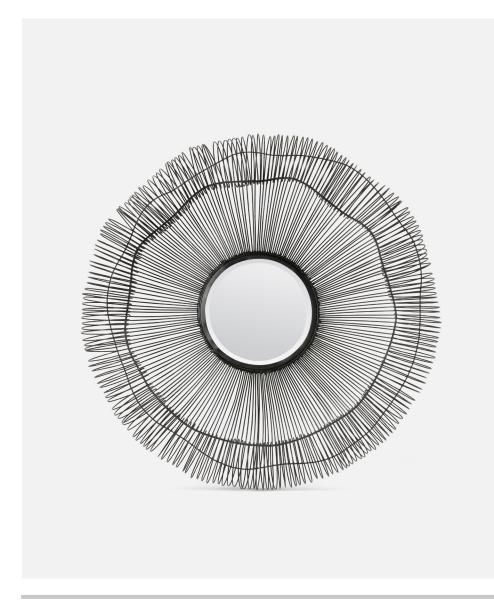

# **KAYLEE**

Fine matte black wired mirror woven in a sculptural wave composed of continuous loops creates an ethereal setting.

# MATERIAL

Metal

#### **DIMENSIONS**

36"D

Outer Profile: 10.25"

#### **REFLECTION AREA**

11"D