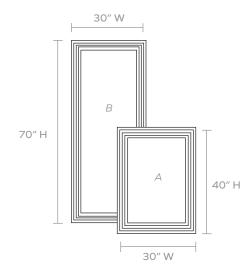

## **DIMENSIONS**

A. 30"W x 40"H

B. 30"W x 72"H

Outer Profile: 2"

#### **REFLECTION AREA**

A. 22"W x 32"HB. 22"W x 64"H