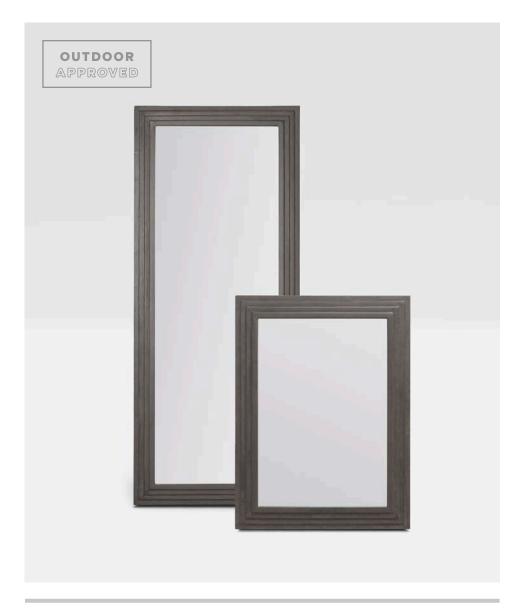

# **KAARLO**

Our first outdoor-approved metal mirror! A neoclassical stepped frame and rectangular silhouette give the Kaarlo impressive versatility. But it's the mirror's element-withstanding finish that makes it a true décor groundbreaker.

## **DIMENSIONS**

A. 30"W x 40"H

B. 30"W x 72"H

Outer Profile: 2"

#### **REFLECTION AREA**

A. 22"W x 32"HB. 22"W x 64"H