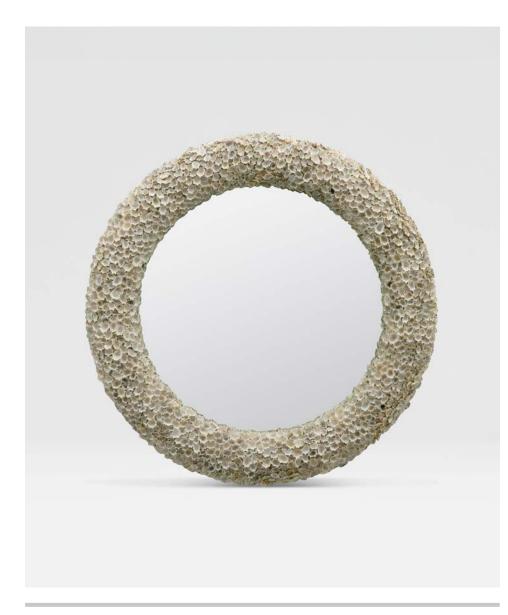

# **JULES**

A domed round border is completely covered in small pale beige star shells. The shells are placed with the concave outward and each is surrounded by small points, giving the impression of miniature sunbursts. A classic, casual look!

#### MATERIAL

Shell

#### **FINISH**

Beige Star