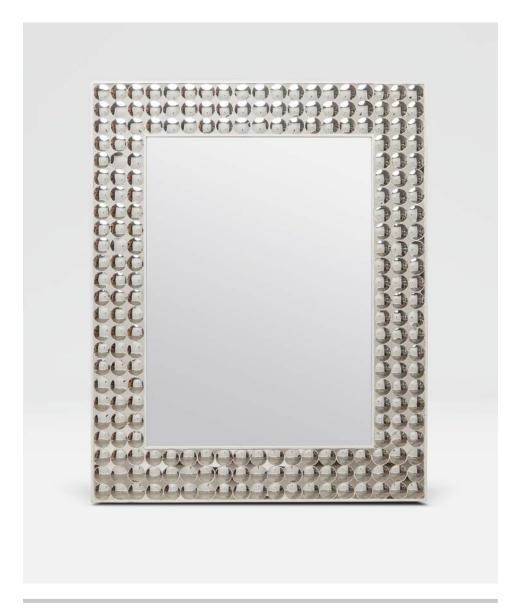

# **JANSEY**

This stunning piece puts a new spin on tikra with whole, convex mirrors. The Jansey, which also features a whitewashed wood frame, can enhance an ethnic environment or add a '60s flair to a modern one.

### MATERIAL

Mirror

## FINISH

Tikra