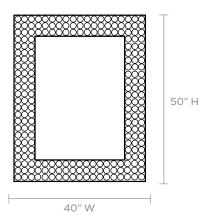

## **DIMENSIONS**

40"W x 50"H Outer Profile: 1"

#### **REFLECTION AREA**

27"W x 37"H