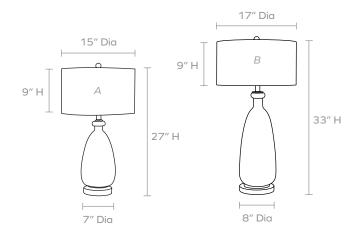

# **DIMENSIONS**

A. Overall: 15"Dia x 27"H Lamp Base: 7"Dia Lamp Shade: 15"Dia x 9"H

B. Overall: 17"Dia x 33"H (Available only in Clear)

Lamp Base: 8"Dia

Lamp Shade: 17"Dia x 9"H