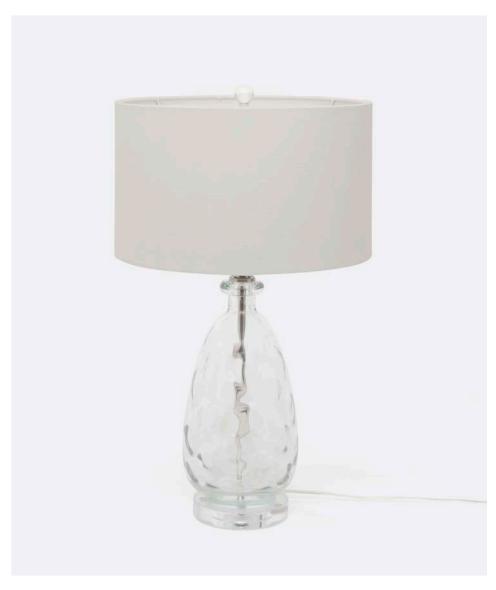

# **JANNA**

The pebbled, pear-shaped glass of the Janna comes in two different colors. The ombré version (Amber to Bown/Aubergine) evokes a vintage feel, while the Clear style is modern and versatile. A thick acrylic base, acrylic orb finial, and thick banding on the drum shade are a few of the carefully considered details that make this lamp shine.

#### MATERIAL

Hand Blown Glass

# **FINISHES**

Clear