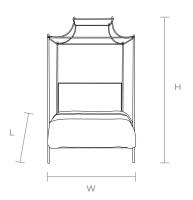

#### **DIMENSIONS**

Queen: 82"L x 62"W x 108"H King: 82"L x 78"W x 108"H Cal King: 86"L x 74"W x 108"H Headboard Height: 55"H Height from Bottom of Headboard to Floor: 28" Height from Slats to Floor: 11.75" Height from Slats to Top of Rail: 7"