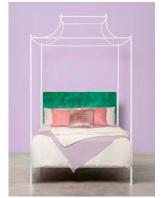

# **JANELLE**

A grand canopy top is the striking detail of this bed's silhouette, giving it an air of understated elegance. The Janelle offers subtle luxury with scallop details, and for the gold and silver finishes, a fully hand leafed process that will develop a lovely patina over time. A full range of customization is available for this bed, including four different frame colors, and interchangeable headboards available in unique materials or upholstery options.

### FINISHES