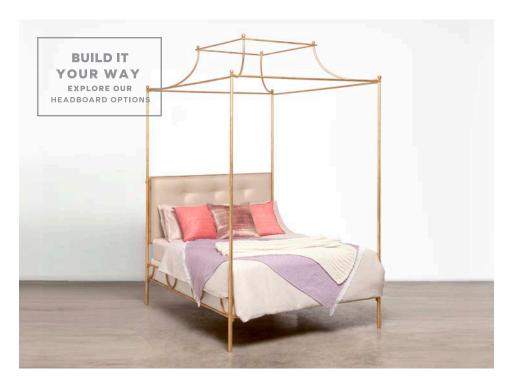

# **JANELLE**

A grand canopy top is the striking detail of this bed's silhouette, giving it an air of understated elegance. The Janelle offers subtle luxury with scallop details, and for the gold and silver finishes, a fully hand leafed process that will develop a lovely patina over time. A full range of customization is available for this bed, including four different frame colors, and interchangeable headboards available in unique materials or upholstery options.

#### **DIMENSIONS**

Queen: 82"L x 62"W x 108"H King: 82"L x 78"W x 108"H Cal King: 86"L x 74"W x 108"H Headboard Height: 55"H Height from Bottom of Headboard to Floor: 28" Height from Slats to Floor: 11.75" Height from Slats to Top of Rail: 7"