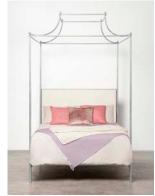

# **JANELLE**

A grand canopy top is the striking detail of this bed's silhouette, giving it an air of understated elegance. The Janelle offers subtle luxury with scallop details, and for the gold and silver finishes, a fully hand leafed process that will develop a lovely patina over time. A full range of customization is available for this bed, including four different frame colors, and interchangeable headboards available in unique materials or upholstery options.

### FINISHES