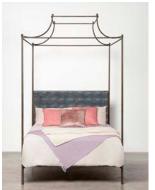

# **JANELLE**

A grand canopy top is the striking detail of this bed's silhouette, giving it an air of understated elegance. The Janelle offers subtle luxury with scallop details, and for the gold and silver finishes, a fully hand leafed process that will develop a lovely patina over time. A full range of customization is available for this bed, including four different frame colors, and interchangeable headboards available in unique materials or upholstery options.

### FINISHES