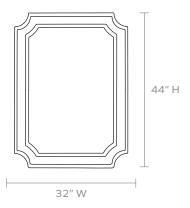

rror, we made the James using our detailed faux shagreen. Each piece has small, half-inch wood inner and outer bands, which frame beautiful faux shagreen panels.

#### MATERIAL

Realistic Faux Shagreen

#### **DIMENSIONS**

32"W x 44"H Outer Profile: 2"

#### **REFLECTION AREA**

24"W x 36"H

## **TYPE OF HARDWARE**

D Ring

Our mirrors are designed to be hung by a professional, usually by wire. Actual hanging specifics vary on a case by case basis and depend on several variables, including the mirror weight and wall type. Incorrect hanging can result in damage to the mirror or the wall. Made Goods is not responsible for damage due to incorrect hanging of our pieces.

# HANGING ORIENTATION

Portrait/Landscape

# WEIGHT

33 lbs

### **MIRROR TYPE**

Beveled

#### **FINISHES**







Ivory