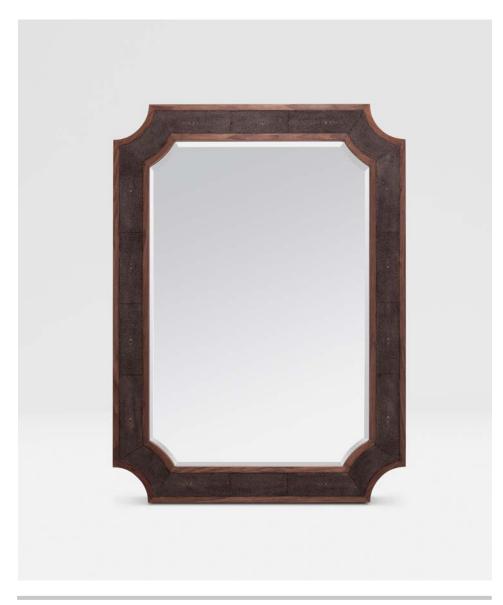

# **JAMES**

Starting with a clipped-corner rectangle shape of our Vincent mirror, we made the James using our detailed faux shagreen. Each piece has small, half-inch wood inner and outer bands, which frame beautiful faux shagreen panels.

#### MATERIAL

Realistic Faux Shagreen

#### **DIMENSIONS**

32"W x 44"H Outer Profile: 2"

#### **REFLECTION AREA**

24"W x 36"H