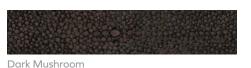

incent mirror, we made the James using our detailed faux shagreen. Each piece has small, half-inch wood inner and outer bands, which frame beautiful faux shagreen panels.

#### MATERIAL

Realistic Faux Shagreen

#### **DIMENSIONS**

32"W x 44"H Outer Profile: 2"

#### **REFLECTION AREA**

24"W x 36"H

## **TYPE OF HARDWARE**

D Ring

Our mirrors are designed to be hung by a professional, usually by wire. Actual hanging specifics vary on a case by case basis and depend on several variables, including the mirror weight and wall type. Incorrect hanging can result in damage to the mirror or the wall. Made Goods is not responsible for damage due to incorrect hanging of our pieces.

# HANGING ORIENTATION

Portrait/Landscape

# WEIGHT

33 lbs

### **MIRROR TYPE**

Beveled

#### **FINISHES**







Ivory