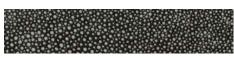

ur Vincent mirror, we made the James using our detailed faux shagreen. Each piece has small, half-inch wood inner and outer bands, which frame beautiful faux shagreen panels.

#### MATERIAL

Realistic Faux Shagreen

#### **DIMENSIONS**

32"W x 44"H Outer Profile: 2"

#### **REFLECTION AREA**

24"W x 36"H

## **TYPE OF HARDWARE**

D Ring

Our mirrors are designed to be hung by a professional, usually by wire. Actual hanging specifics vary on a case by case basis and depend on several variables, including the mirror weight and wall type. Incorrect hanging can result in damage to the mirror or the wall. Made Goods is not responsible for damage due to incorrect hanging of our pieces.

# HANGING ORIENTATION

Portrait/Landscape

# WEIGHT

33 lbs

### **MIRROR TYPE**

Beveled

#### **FINISHES**







Ivory