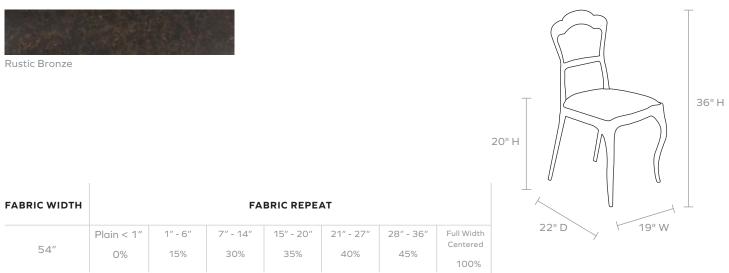

### FINISH

#### DIMENSIONS

Overall: 19"W x 22"D x 36"H Seat Depth: 18" Seat Height: 20" Seat Height (without upholstery): 18" Cushion height may vary from 1/2 to 1 inch

#### UPHOLSTERY INFORMATION

Types of Fabric: Can be upholstered with our outdoor fabric options or COM/COL.

## COM YARDAGE REQUIREMENT

Solid: Requires 1 Yard of fabric Pattern: Yardage amount may vary depending on pattern orientation and pattern repeat. Please call for quote.