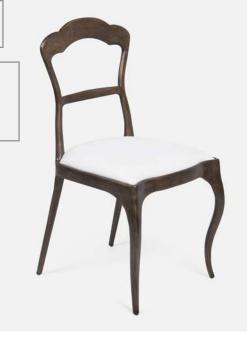

# ITHACA UPHOLSTERED DINING CHAIR

Unexpected outdoor materials in a formal French-inspired frame. Two living metalized finishes.

#### MATERIAL

Metal