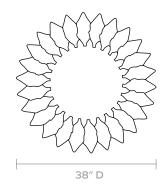

# (h) MADE GOODS



## IRINA

A fresh classic. Oversized laurel-like leaves encircle this refined statement piece.

#### MATERIAL

Resin, Leafed Resin

### DIMENSIONS

38"D Outer Profile: 1"

#### REFLECTION AREA 23"D

TYPE OF HARDWARE

D Ring

Our mirrors are designed to be hung by a professional, usually by wire. Actual hanging specifics vary on a case by case basis and depend on several variables, including the mirror weight and wall type. Incorrect hanging can result in damage to the mirror or the wall. Made Goods is not responsible for damage due to incorrect hanging of our pieces.

**WEIGHT** 35 lbs

MIRROR TYPE Normal

## FINISHES





Aged Gold