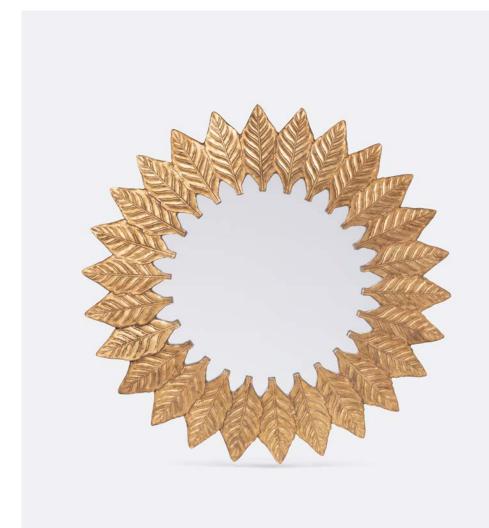

## IRINA

A fresh classic. Oversized laurel-like leaves encircle this refined statement piece.

#### MATERIAL

Resin, Leafed Resin

### DIMENSIONS

38"D Outer Profile: 1"

#### REFLECTION AREA 23"D

TYPE OF HARDWARE

D Ring

Our mirrors are designed to be hung by a professional, usually by wire. Actual hanging specifics vary on a case by case basis and depend on several variables, including the mirror weight and wall type. Incorrect hanging can result in damage to the mirror or the wall. Made Goods is not responsible for damage due to incorrect hanging of our pieces.