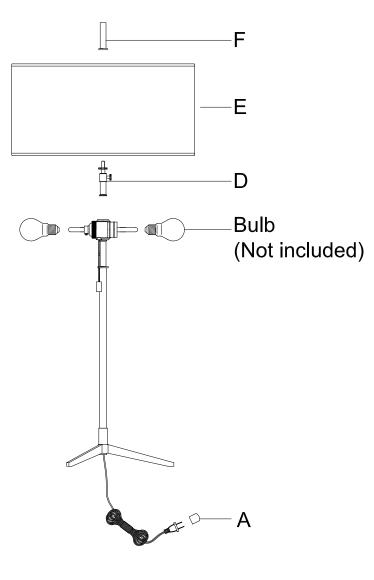

\_\_\_\_\_

- 1. Screw the adjustable riser (D) to the top of lamp body
- 2. Remove finial (F) from the adjustable riser (D).
- 3. Place shade (E) to the assembled adjustable riser (D) and secure with finial (F).
- 4. Insert bulbs (not included) into the sockets.
- 5. Remove protective plug cover (A) from the plug.
- 6. Plug into a proper electrical outlet and test the fixture.
- 7. Installation is complete.