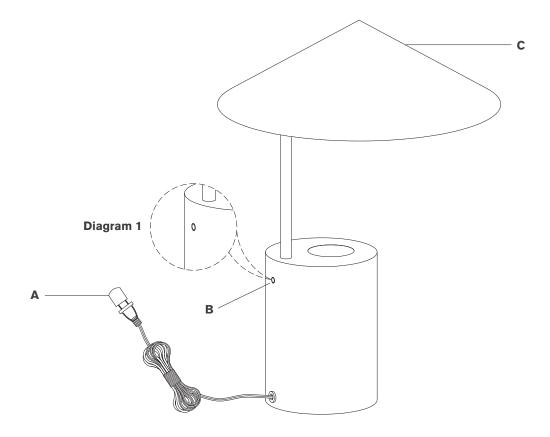

- 1. Carefully remove all parts from the box. Place on a clean, soft surface.
- 2. Remove protective cover (A) from plug.
- 3. Plug into electrical outlet and test fixture.
- Adjust shade (C) to desired angle.
  Dimmer switch operation: Touch dimmer (B) to adjust between low, medium, high and off settings.