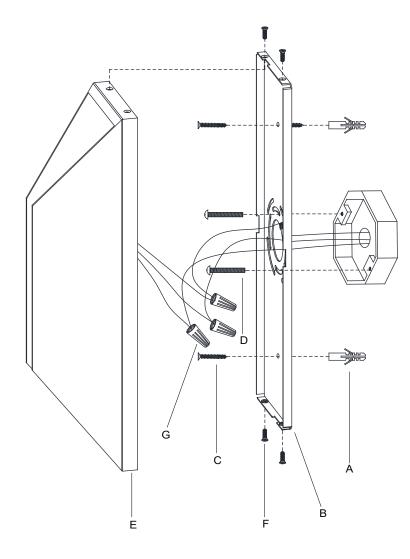

- 1. Carefully remove all parts from the box.
- 2. Remove the mounting plate (B) from the fixture body (E) by unscrewing the side screws (F).
- 3. Put the mounting plate (B) on the wall, mark the anchor holes position with pencil (not included). Drill holes on the wall and insert the anchors (A) into the holes.
- 4. Install the mounting plate (B) to the junction box and secure with the mounting screws (D), then secure the wood screws (C) into the anchors (A).
- Wrap the fixture ground wire to the green ground screw on the mounting plate (B) and secure, then connect to the ground wire in the junction box using the wire nut (G).
   IT IS IMPERATIVE THAT THIS FIXTURE BE GROUNDED.
- 6. Connect the fixture white wire to the neutral wire in the junction box using the wire nut (G).
- Connect the fixture black wire to the hot wire in the junction box using the wire nut (G).
   DO NOT REVERSE THE HOT AND NEUTRAL CONNECTIONS OTHERWISE SAFETY WILL
  BE COMPROMISED.
- 8. Install the fixture body (E) to the mounting plate (B) and secure with the side screws (F). FOR OUTDOOR/WET LOCATION INSTALLATION:
- 9. With silicone caulking compound, caulk completely around where back of backplate meets the wall surface to prevent water from seeping into the junction box.
- 10. Installation is complete, turn on power at fuse or circuit breaker.