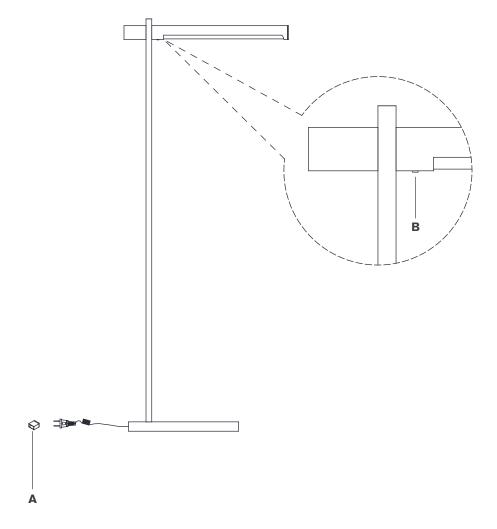

- 1. Carefully remove all parts from the box. Place on a clean, soft surface.
- 2. Remove protective plug cover (A) from the plug.
- Plug into a proper electrical outlet and test the fixture.
  Dimmer switch operation: Touch dimmer (B) to adjust between low, medium, high and off settings.