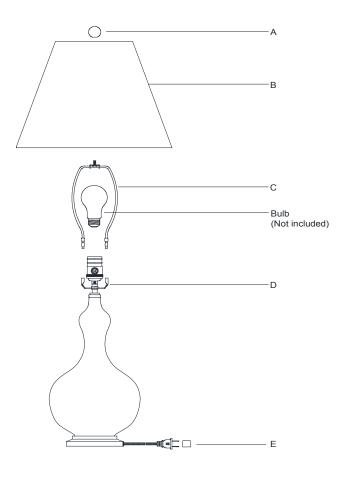

\_\_\_\_\_

- 1. Carefully remove all parts from the box.
- 2. Install harp (C) onto the saddle (D).
- 3. Place shade (B) to the harp (C) and secure with finial (A).
- 4. Insert bulb (not included) into the socket.
- 5. Remove protective plug cover (E) from the plug.
- 6. Plug into a proper electrical outlet and test the fixture.
- 7. Installation is complete.