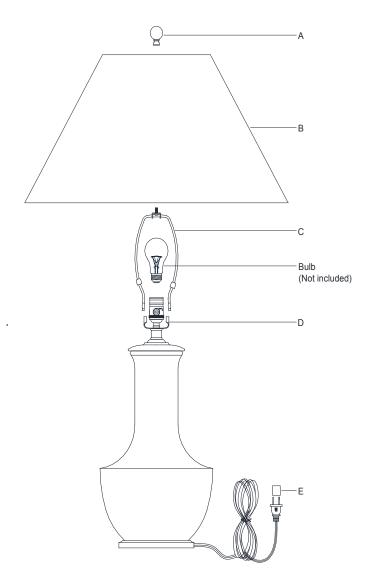

-----

- 1. Carefully remove all parts from the box.
- 2. Install harp (C) onto the saddle (D).
- 3. Place shade (B) to the harp (C) and secure with finial (A).
- 4. Insert bulb (not included) into the socket.
- 5. Remove protective plug cover (E) from the plug.
- 6. Plug into a proper electrical outlet and test the fixture.
- 7. Installation is complete.