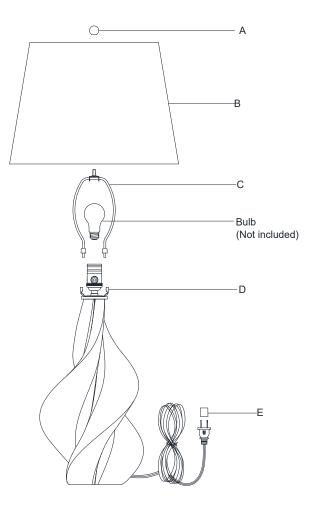

- 1. Carefully remove all parts from the box.
- 2. Install the harp (C) into the saddle (D).
- 3. Remove the finial (A) from the harp (C).
- 4. Place shade (B) (packaged separately) to the harp (C) and secure with finial (A).
- 5. Insert bulb (not included) into the socket.
- 6. Remove protective plug cover (E) from the plug.
- 7. Plug into a proper electrical outlet and test the fixture.
- 8. Installation is complete.