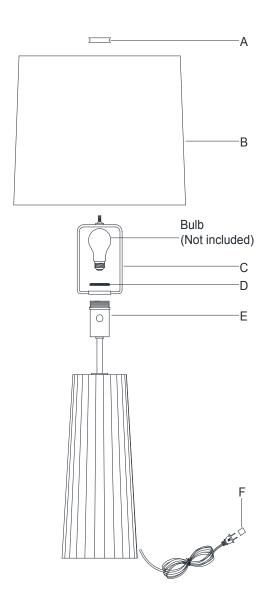

NOTE: CAREFULLY UNPACK EACH PIECE IN TOP LAYER OF PACKING PRIOR TO REMOVING, RETAIN ALL PACKING MATERIAL UNTIL INSPECTION AND **INSTALLATION ARE FINAL.** 

1. Carefully remove all parts from the box.

- 2. Attach harp (C) onto the socket cup (E) and secure with thread ring (D).
- 3. Place shade (B) to the harp (C) and secure with finial (A).
- 4. Insert bulb (not included) into the socket.
- 5. Remove protective plug cover (F) from the plug.
- 6. Plug into a proper electrical outlet and test the fixture.
- 7. Assembly is complete.