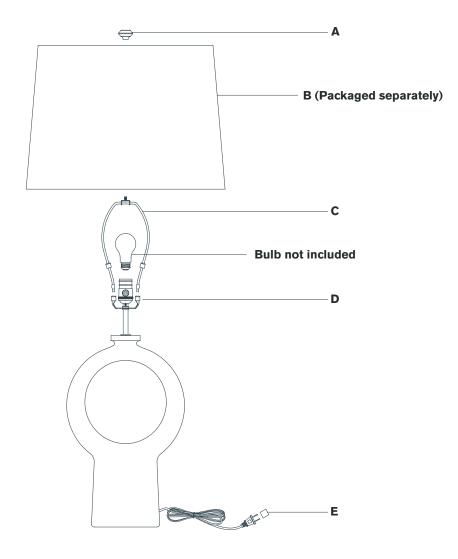

### Scissors

- 1. Carefully remove all parts from the box. Place on a clean, soft surface.
- 2. Install harp **(C)** by squeezing together and inserting into top of saddle **(D)**.
- 3. Remove finial (A) from harp (C).
- 4. Remove shade **(B)** from packaging and install to harp **(C)** using finial **(A)**.

**NOTE:** If shade has additional packaging, carefully cut off from interior of shade to avoid damages.

- 5. Install light bulb into the socket.
- 6. Remove protective cover (E) from the plug.
- 7. Plug into electrical outlet and test the fixture.