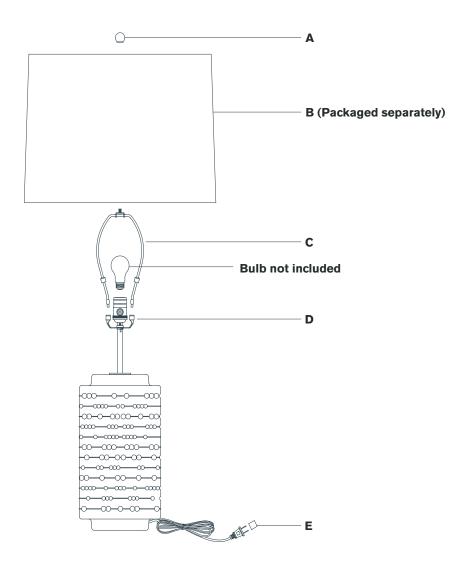

#### Scissors

- 1. Carefully remove all parts from the box. Place on a clean, soft surface.
- 2. Install harp **(C)** by squeezing together and inserting into top of saddle **(D)**.
- 3. Remove finial (A) from harp (C).
- 4. Remove shade **(B)** from packaging and install to harp **(C)** using finial **(A)**.

**NOTE:** If shade has additional packaging, carefully cut off from interior of shade to avoid damages.

- 5. Install light bulb into the socket.
- 6. Remove protective cover (E) from the plug.
- 7. Plug into electrical outlet and test the fixture.