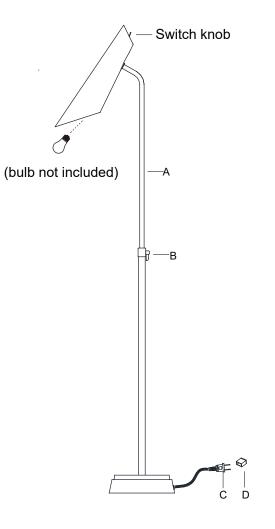

- 1. Carefully remove all parts from the box.
- 2. Insert bulb (not included) into the socket.
- 3. Remove the protective plug cover (D) from the plug (C).
- 4. Loosen the adjustment knob (B) to adjust to desired height then lock tight the adjustment knob (B).
- 5. Plug into a proper electrical outlet and test the fixture.