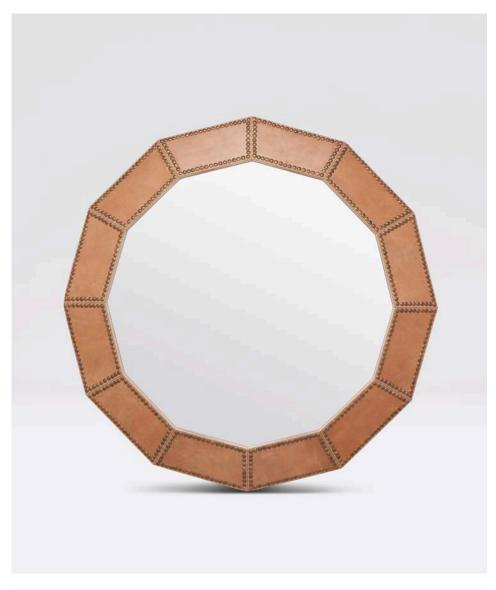

# HUME

An abundance of brass grommets give this tailored piece a decorative edge. Full-grain aged camel leather covers the spiral orb web shape of the Hume. Large studs lining the perimeter define each piece of the frame, creating a warm and casual mirror.

#### MATERIAL

Full-Grain Leather

#### **FINISH**

Aged Camel