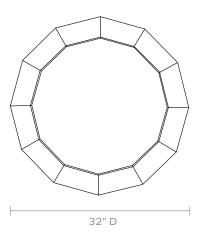

ts give this tailored piece a decorative edge. Full-grain aged camel leather covers the spiral orb web shape of the Hume. Large studs lining the perimeter define each piece of the frame, creating a warm and casual mirror.

#### MATERIAL

Full-Grain Leather

#### **DIMENSIONS**

32" D

Outer Profile: 2"

#### **REFLECTION AREA**

25"D

#### TYPE OF HARDWARE

Keyhole Plate

Our mirrors are designed to be hung by a professional, usually by wire. Actual hanging specifics vary on a case by case basis and depend on several variables, including the mirror weight and wall type. Incorrect hanging can result in damage to the mirror or the wall. Made Goods is not responsible for damage due to incorrect hanging of our pieces.

## WEIGHT

19 lbs

### MIRROR TYPE

Normal

#### **FINISH**



Aged Camel