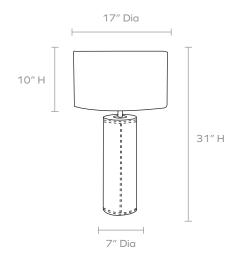

#### **DIMENSIONS**

Overall: 17"Dia x 31"H Lamp Base: 7"Dia

Lamp Shade: 17"Dia x 10"H