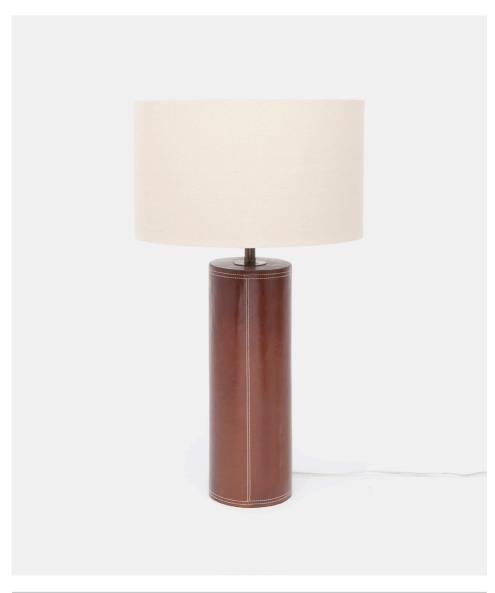

# **HANS**

Tobacco leather covers the round column of our Hans. The simple stately lamp, perfect for a study or library, boasts leather contrast stitching. Natural variations in this material may occur. Slight differences in color and texture are characteristics of this collection's aged full-grain leather. This durable, high quality leather may show inherent markings, distressed appearance, and variations in pattern.

# SHADE

Drum, Linen