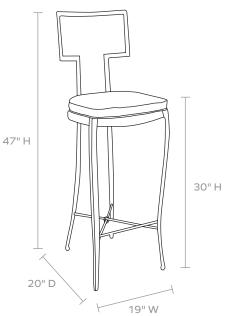

#### **DIMENSIONS**

19"W x 20"D x 47"H Seat Height: 30" Footrest Height: 9.5"

Cushion height may vary from 1/2 to 1 inch