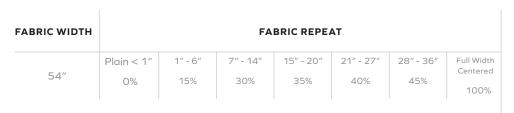

#### **UPHOLSTERY INFORMATION**

Types of Fabric: Can be upholstered with our outdoor fabric options or COM/COL.

#### **COM YARDAGE REQUIREMENT**

Solid: Requires 2 Yards

Pattern: Yardage amount may vary depending on pattern orientation and pattern repeat. Please call for quote.

This item is handcrafted and may show slight variation in size from one piece to another.