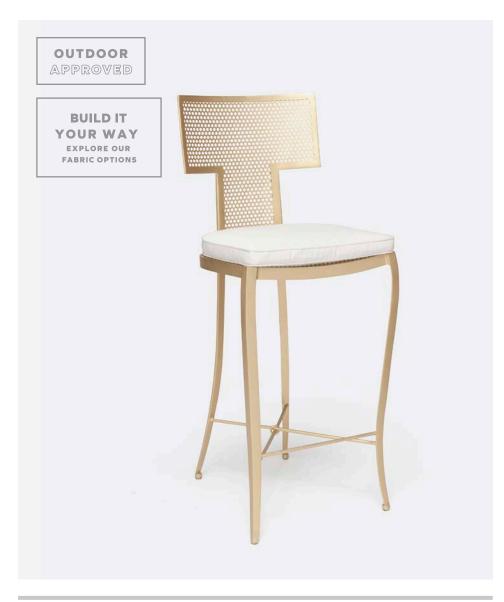

# HADLEY BAR STOOL

With the kismet-shaped Hadley, we've added a versatile option to our outdoor seating offering. Straight lines, a mesh back and seat, and curved legs combine to create a modern metal chair powder coated for protection against the elements. You can use the Hadley both indoors and out. It comes with a Sunbrella outdoor cushion.

## MATERIAL

Mesh Metal

### **FINISHES**

Silver